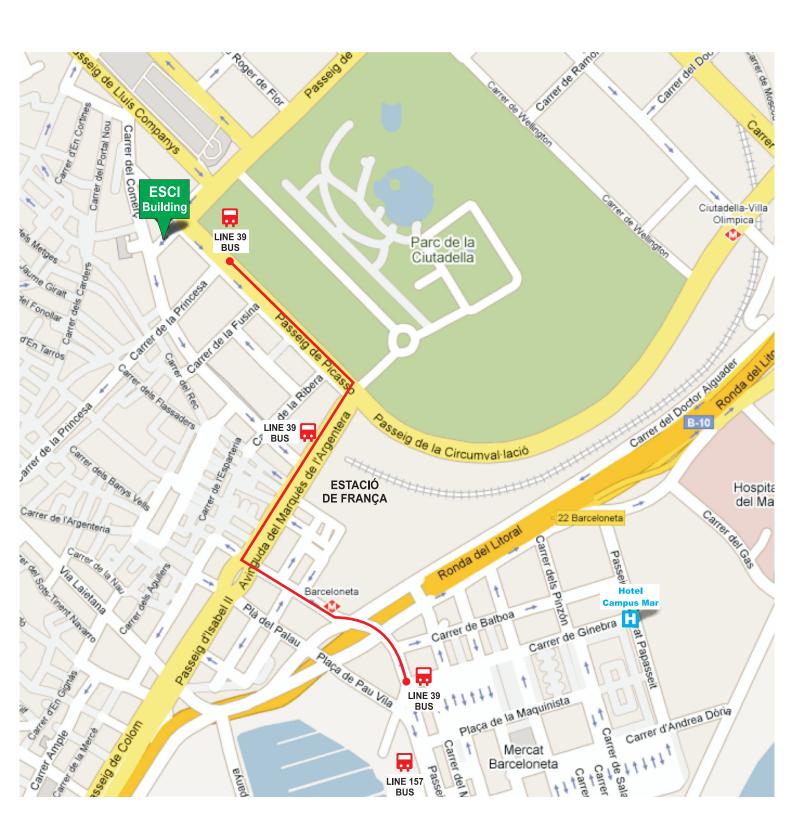

## How to get to Hotel (Residencia) Campus del Mar from the Airport

By train from the airport (1.30€): take the RENFE train (runs approximately every 30 minutes from Barcelona airport to the city centre, from 6:00 AM to 11:44PM, during working days). Get off at Estacion de Francia (travel time, approximately 30 minutes). Then, cross the street, take the urban bus, line 39 (1.30€ it works from 5 AM to 10 PM), and get off at the 2nd stop. Then, cross the street, take calle Ginebra (Ginebra street) and walk until the end of this street (5 min.). Then turn to the left and you will find the hotel (see attached map).

## How to go from Campus del Mar to ESCI building (venue of the Roundtable)

From the hotel, walk along calle Ginebra until the end of the street (crossroad with Paseo Juan de Borbon), take the urban bus, **line 39** and get off at the 3<sup>rd</sup> stop. Then, walk a few metres and you will find the **ESCI building** to your left (see attached map).