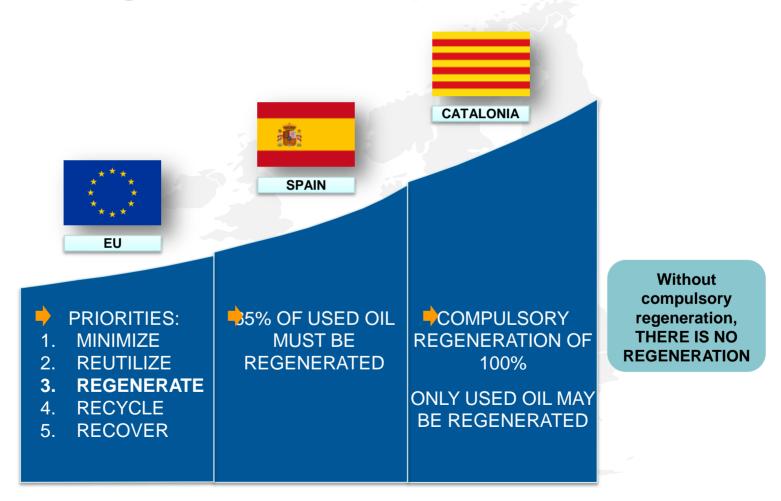

### **Current legislation in Europe and Spain**

### Catalonia 1993

- Catalonia occupies an area of around 32.000 km2 and has a population of almost 7,5 million.
- The Catalan government invites tenders in an attempt to solve the environmental issues arising from the management of used oil.
- Legislation is approved establishing that all used oil must be collected and regenerated.
- CATOR is awarded the tender in 1993 for the INTEGRATED
  MANAGEMENT of used oil in Catalonia.
- The INTERGRATED MANAGEMENT implies taking on board the entire process of used oil management – from the registration of producers, collections and regeneration, through to the trade of regenerated oil.