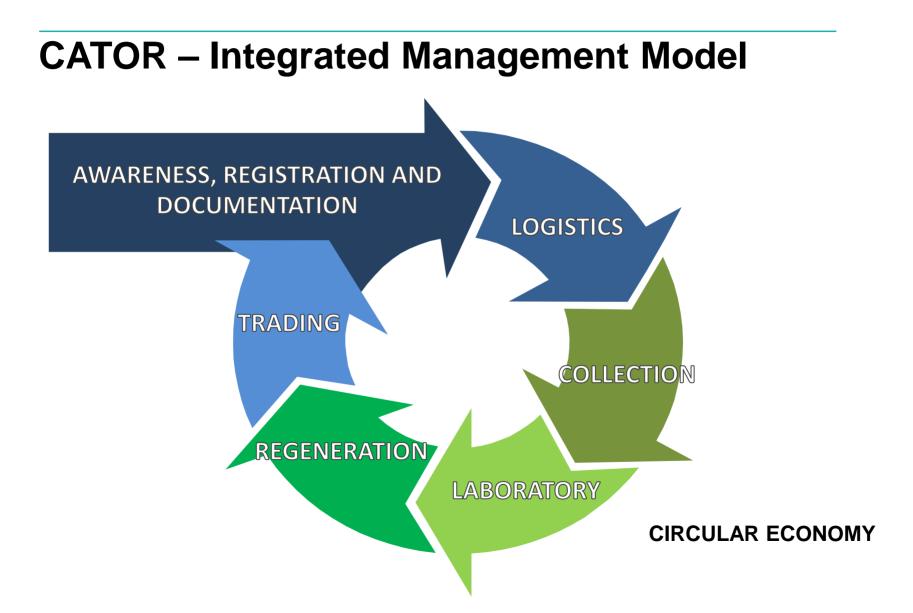

### Catalonia 1993

- Catalonia occupies an area of around 32.000 km2 and has a population of almost 7,5 million.
- The Catalan government invites tenders in an attempt to solve the environmental issues arising from the management of used oil.
- Legislation is approved establishing that all used oil must be collected and regenerated.
- CATOR is awarded the tender in 1993 for the INTEGRATED
  MANAGEMENT of used oil in Catalonia.
- The INTERGRATED MANAGEMENT implies taking on board the entire process of used oil management – from the registration of producers, collections and regeneration, through to the trade of regenerated oil.

### **CATOR – Awareness and training**

- Awareness campaigns are carried out concerning the risks associated with poor management of used oil.
- Meetings are held with various delegations in order to convey the message of maximum effectiveness.
- An environmental traning facility has been created at CATOR's plant, featuring tie-ins with schools and unviersities to train the younger generation.
- Placards and stickers were created both for waste management producers and regenerated oil consumer display purposes.

### **CATOR – Registration and documentation**

- A registration process of producers was implemented, classified by type (industrial/workshop, access, volume etc.)
- Registration maintenance, regular updates and monthly reports submitted to the regional government.
- Official documentation and labelling for collection control was elaborated by CATOR.

### **CATOR – Logistics**

- There are 16,000 collection points in Catalonia, borne out of a pressing need to map out the territory and optimize routes.
- 3 transfer centres cover the territory, each one of which was created through various routes in order to reduce latency.
- We implement our own optimization programme for routes and the adaptation of each vehicle according to the nature of the producer.
- Our logistics system enables us to know the exact amount of oil at each producer's facilities at any given moment, thus speeding up the collection process and optimizing routes.

### **CATOR – Collections**

- Own fleet of vehicles enabling us to collect from any type of producer. Various sizes, hoses and pumps etc.
- Transparent containers were supplied enabling level view and thus reducing call-out time for full containers.
- Given the free nature of the service and the need to recycle, samples are taken from each collection to be analysed in order to ensure that the oil has not been adulterated or contaminated in any way.
- Advice given to producers on storage and how to prevent oil contamination.
- Collection requests via email, fax, web or phone.

### **CATOR – Laboratory**

- 200 samples analysed daily.
- Most common contaminants: water, chlorine and PCBs.
- Fundamental processes across the board:
  - Collection
  - Regeneration
  - End product

### **CATOR – Regeneration process**

- A physicochemical process was formulated based on 3 key points:
  - Minimal waste generation
    - Water plant
    - Salt plant
  - Optimizing energy use
    - Reusing water
    - Consumption of light fuels
  - Highest quality of traded goods
- All elements resulting from this CATOR process are either traded (lubricants and asphalt) or reused (water and light fuels).

## **CATOR – Trading of products**

- The key to creating a sustainable model is bringing quality products to the market arising from the process.
- CATOR markets:
  - Regenoil®: Base agent for lubricant manufacturing.
  - **Catorex**: Multi-use asphalt product.
  - Potassium salts: For the production of fertilizers.