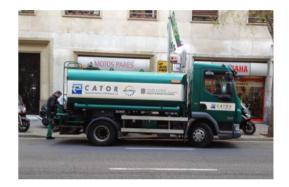

### **CATOR – Logistics**

- There are 16,000 collection points in Catalonia, borne out of a pressing need to map out the territory and optimize routes.
- 3 transfer centres cover the territory, each one of which was created through various routes in order to reduce latency.
- We implement our own optimization programme for routes and the adaptation of each vehicle according to the nature of the producer.
- Our logistics system enables us to know the exact amount of oil at each producer's facilities at any given moment, thus speeding up the collection process and optimizing routes.

### **CATOR – Collections**

- Own fleet of vehicles enabling us to collect from any type of producer. Various sizes, hoses and pumps etc.
- Transparent containers were supplied enabling level view and thus reducing call-out time for full containers.
- Given the free nature of the service and the need to recycle, samples are taken from each collection to be analysed in order to ensure that the oil has not been adulterated or contaminated in any way.
- Advice given to producers on storage and how to prevent oil contamination.
- Collection requests via email, fax, web or phone.