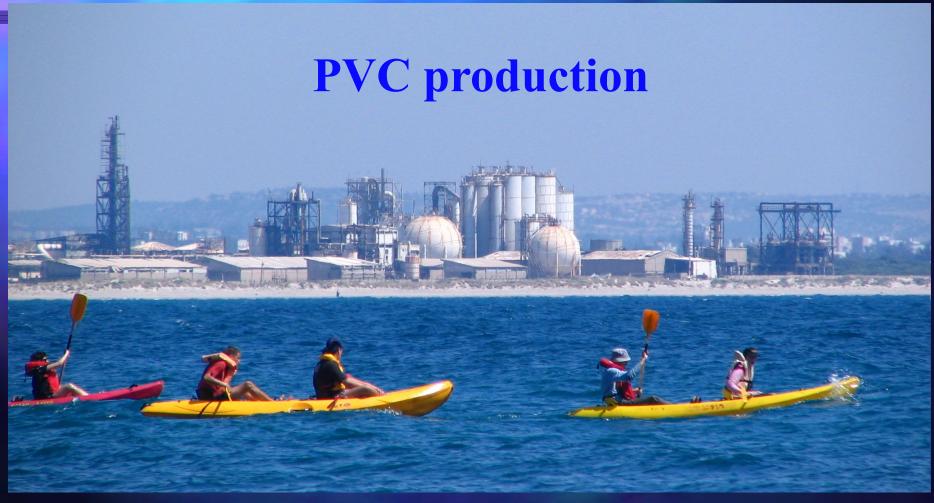

# Two & 1/2 main sources of mercury pollution

No mercury mines!

La mine – Lucien Jantzen

- 1) Tel Aviv area MWW sludge
- 2) Chlor alkaly plant PVC
- 3) Fertilizer plant

## EIL Acre – chlor alkaly plant