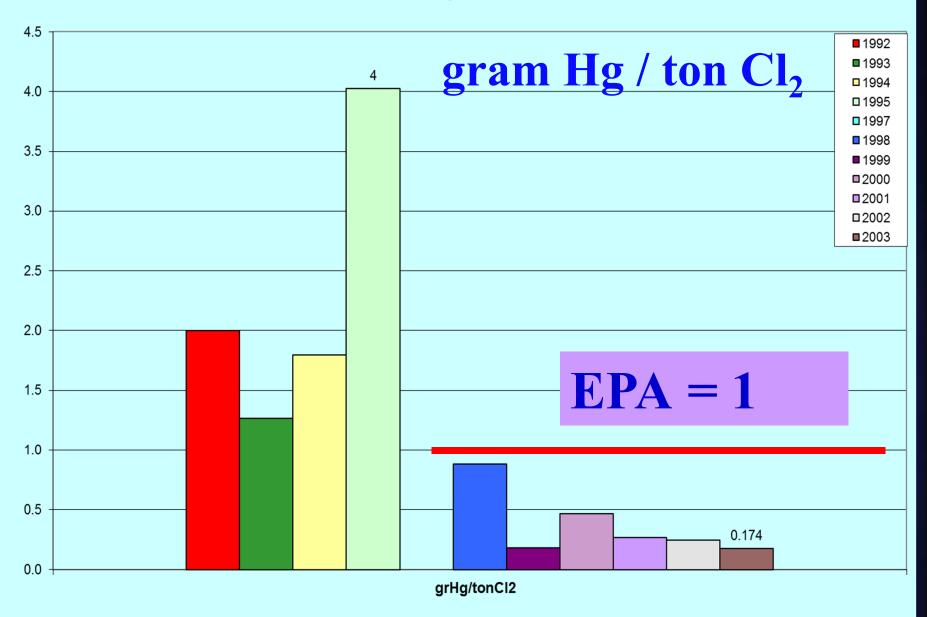

#### תעשיות אלקטרוכמיות גר' כספית לטון כלור מיוצר

איור 2: ריכוזי כספית ( $\mu g \ g^{-1} \ dry \ wt$ ) בסדימנטים באזור הרדוד של מפרץ חיפה בשנים 2002 - 1984.

איור 16: ירידת ריכוזי הכספית (שפר wet wt.) ממוצע שנתי ב סטיית תקן בצדפות ממפרץ (מפרץ בירידת ריכוזי הכספית (מפרץ - 1980)  $Mactra\ corallina$ 