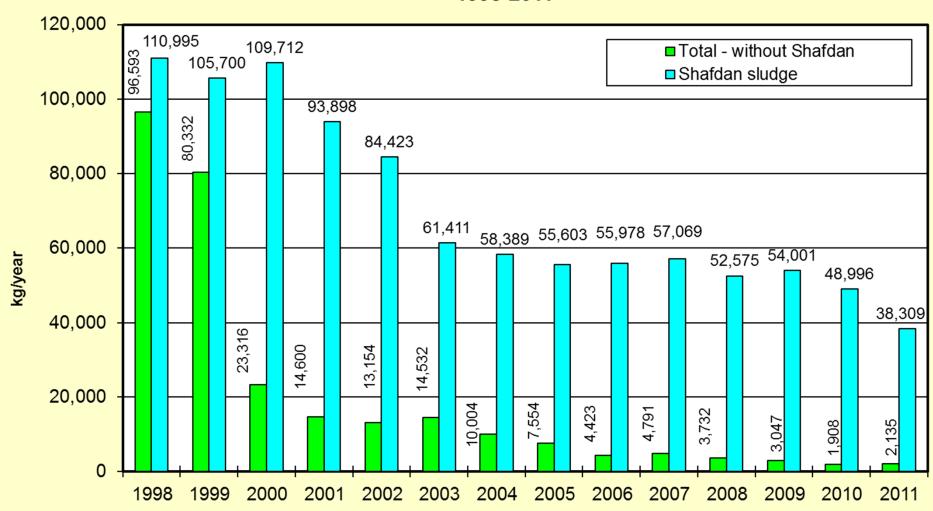

## Shafdan – Sludge to the sea

Tel Aviv area -2.5 to 3 million inhab.

## Shafdan – Sludge to the sea

350,000 m<sup>3</sup>/day MWW

5.6 million m<sup>3</sup>/year sludge 0.7% TSS