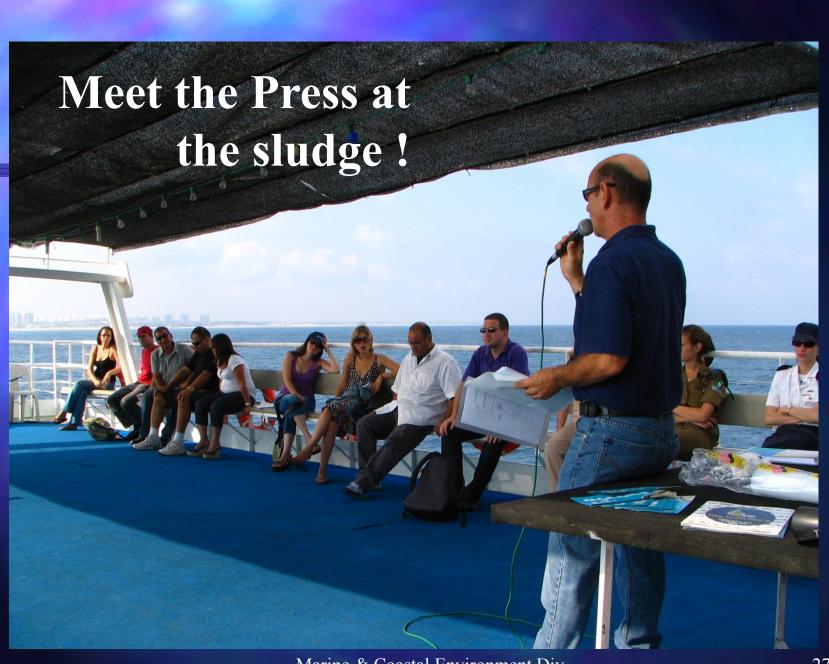

## The journalists at the sludge site

Marine & Coastal Environment Div.

The program!

Get out from the sea! 2015

Reduce pollution of heavy metals and mineral oil in the sludge

Check the sludge composition

Marine monitoring ■