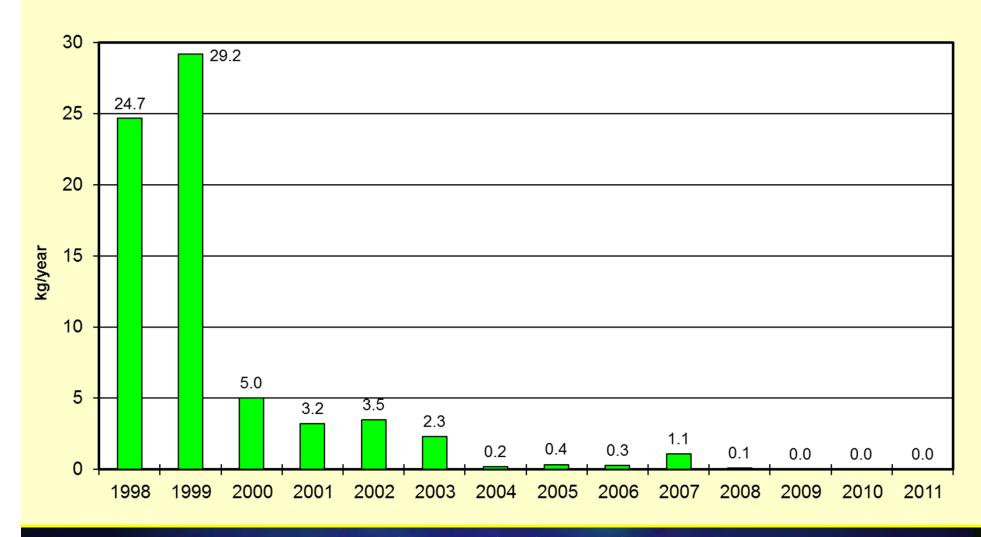

t!





### Who's who – in the committee

- **✓** Environment (chair pers.)
- **✓** Health
- **✓**Trade & Industry
- **✓**Transport
- **✓** Defense
- ✓ Agriculture (fish dep
- **✓** Tourism
- ✓ Green ONG





Balance of pollutants into the Mediterranean Sea 1998 - 2004



#### מאזן מזהמים רב-שנתי לים התיכון

2004 - 1998



Marine & Coastal Environment Div.



# 20 most significant LBS from about 100 sources

reports (if we get them), and no less than from 1998

# Two & 1/2 main sources of mercury pollution



No mercury mines!

La mine – Lucien Jantzen

- 1) Tel Aviv area MWW sludge
- 2) Chlor alkaly plant PVC
- 3) Fertilizer plant

## Total heavy metals discharged to the sea 1998-2011



#### Mercury to the sea 1998-2011



## Mercury discharged to the sea through Kishon river 1998-2011



## Shafdan – Sludge to the sea



Tel Aviv area -2.5 to 3 million inhab.

## Shafdan – Sludge to the sea



350,000 m<sup>3</sup>/day MWW

5.6 million m<sup>3</sup>/year sludge 0.7% TSS









## Reused water



al Envir



## Pipe to 4.5 km from the shore

Ashdod



Tel Aviv

© 2006 Europa Technologies Image © 2006 DigitalGlobe Image © 2006 TerraMetrics

Pointer 31°56'33.28° N 34°40'28.06° E elev 0 ft

Streaming ||||||| 100%

Eye all 42167 ft

Marine & Coastal Environment Div.

22

















## The journalists at the sludge site







Marine & Coastal Environment Div.

The program!



Get out from the sea! 2015

Reduce pollution of heavy metals and mineral oil in the sludge

Check the sludge composition

Marine monitoring ■













## Mercury in sediment – sludge discharge