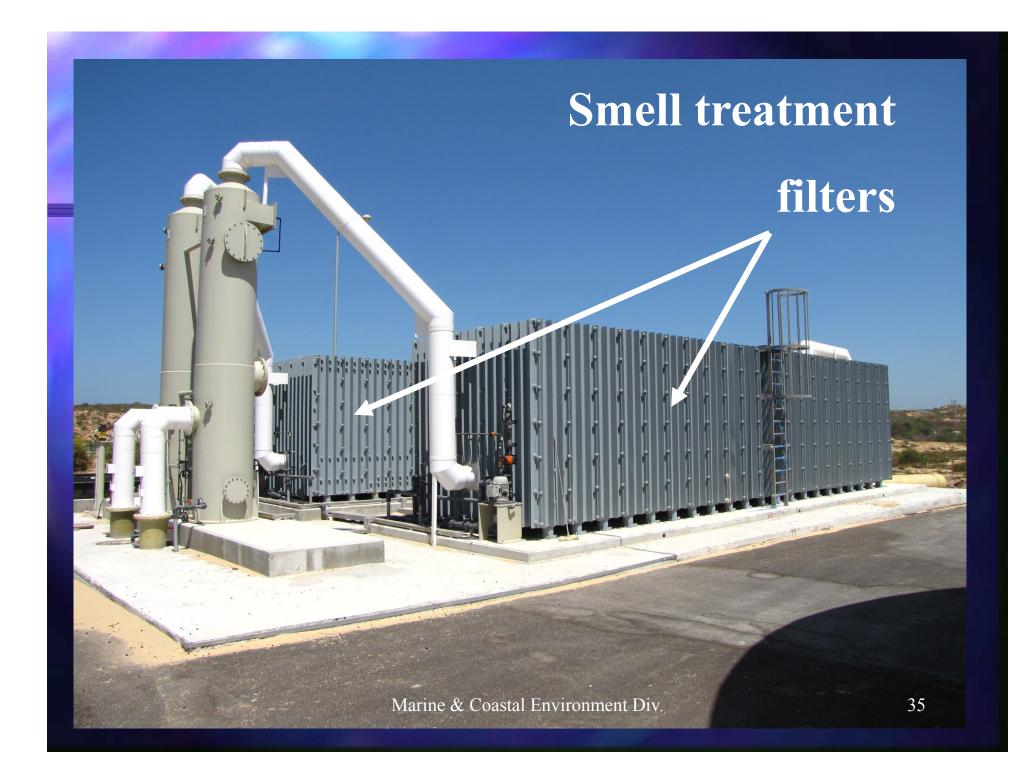

## The program:

- ✓ Primary precipitation
- ✓ Sludge digestion
- **✓** Compost to agriculture
- ✓ Out of the sea

Could not be build: Incineration