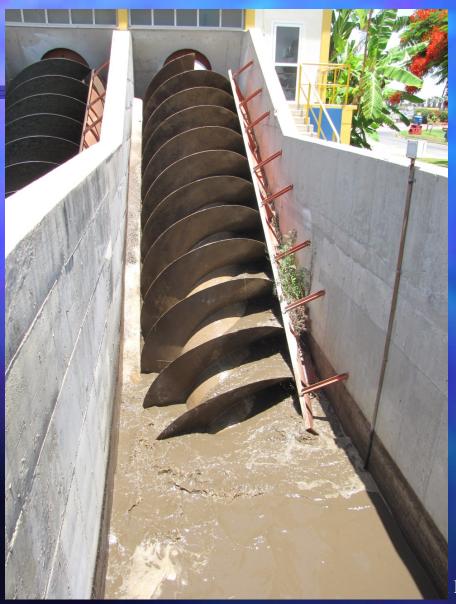

## Shafdan – Sludge to the sea

Tel Aviv area -2.5 to 3 million inhab.

## Shafdan – Sludge to the sea

350,000 m<sup>3</sup>/day MWW

5.6 million m<sup>3</sup>/year sludge 0.7% TSS