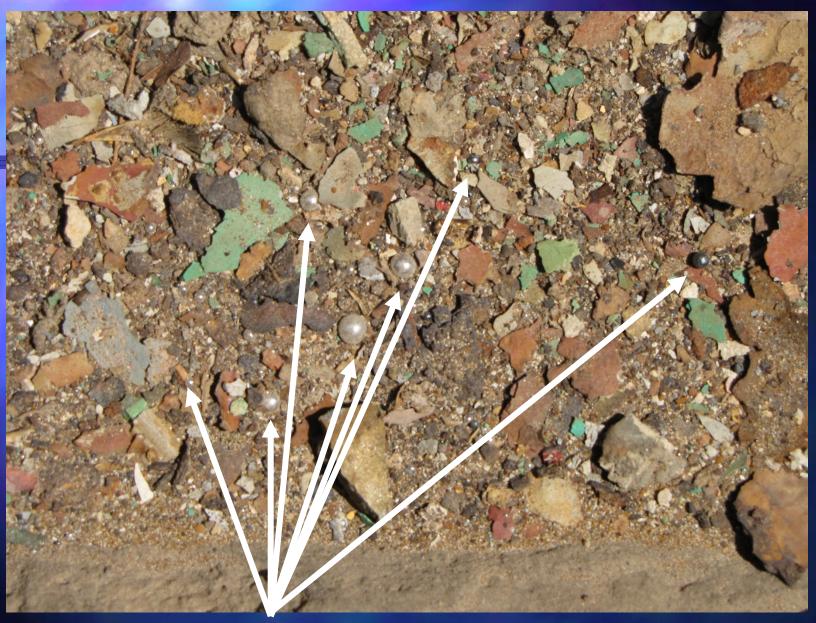

## The journalists at the sludge site

Marine & Coastal Environment Div.

The program!

Get out from the sea! 2015

Reduce pollution of heavy metals and mineral oil in the sludge

Check the sludge composition

Marine monitoring ■

## Mercury in sediment – sludge discharge

Marine & Coastal Environment Div.

Marine & Coastal Environment Div.