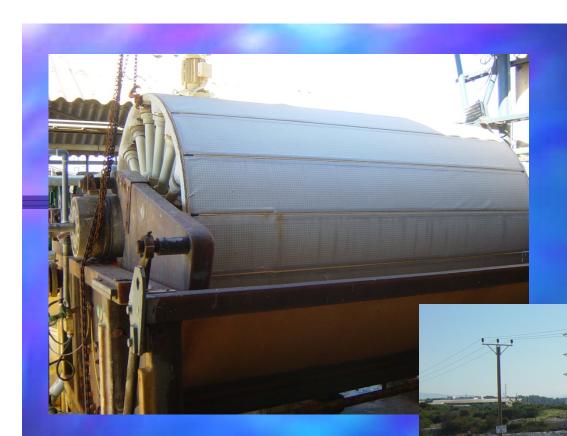

## Shafdan – Sludge to the sea

Tel Aviv area -2.5 to 3 million inhab.

## Shafdan – Sludge to the sea

350,000 m<sup>3</sup>/day MWW

5.6 million m<sup>3</sup>/year sludge 0.7% TSS