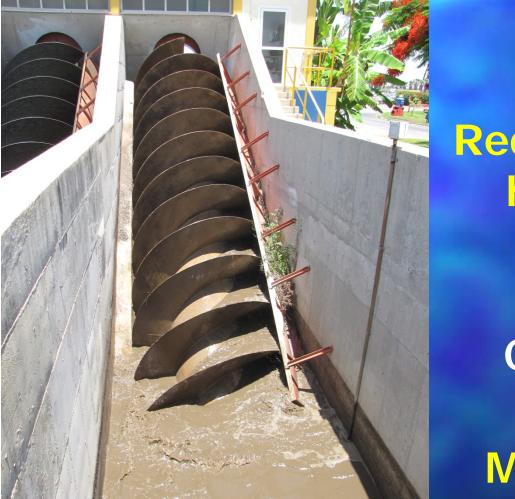

## Shafdan – Sludge to the sea

Tel Aviv area -2.5 to 3 million inhab.

## Shafdan – Sludge to the sea

350,000 m<sup>3</sup>/day MWW

5.6 million m<sup>3</sup>/year sludge 0.7% TSS