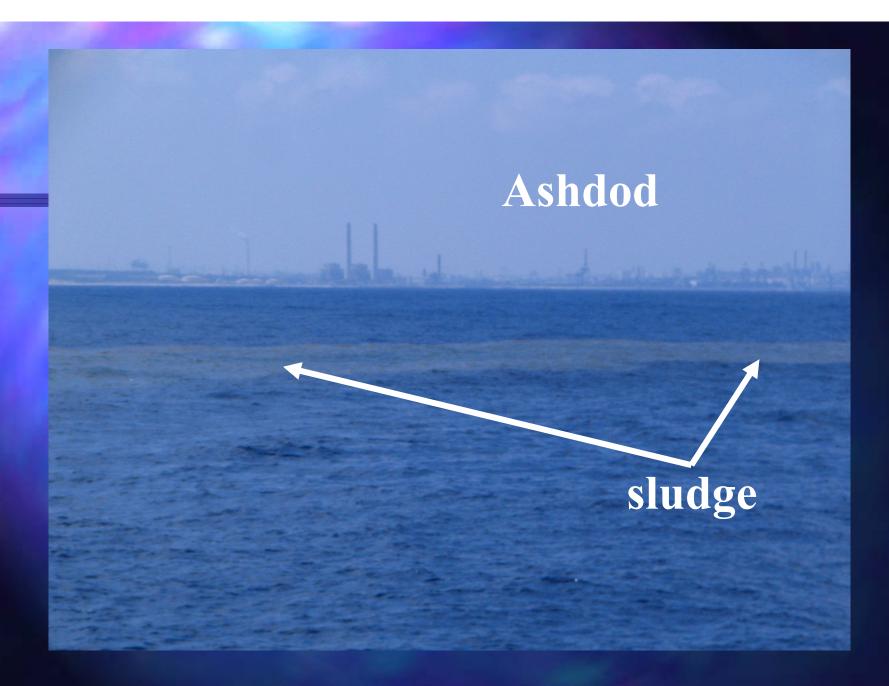

## The journalists at the sludge site

Marine & Coastal Environment Div.

The program!

Get out from the sea! 2015

Reduce pollution of heavy metals and mineral oil in the sludge

Check the sludge composition

Marine monitoring ■