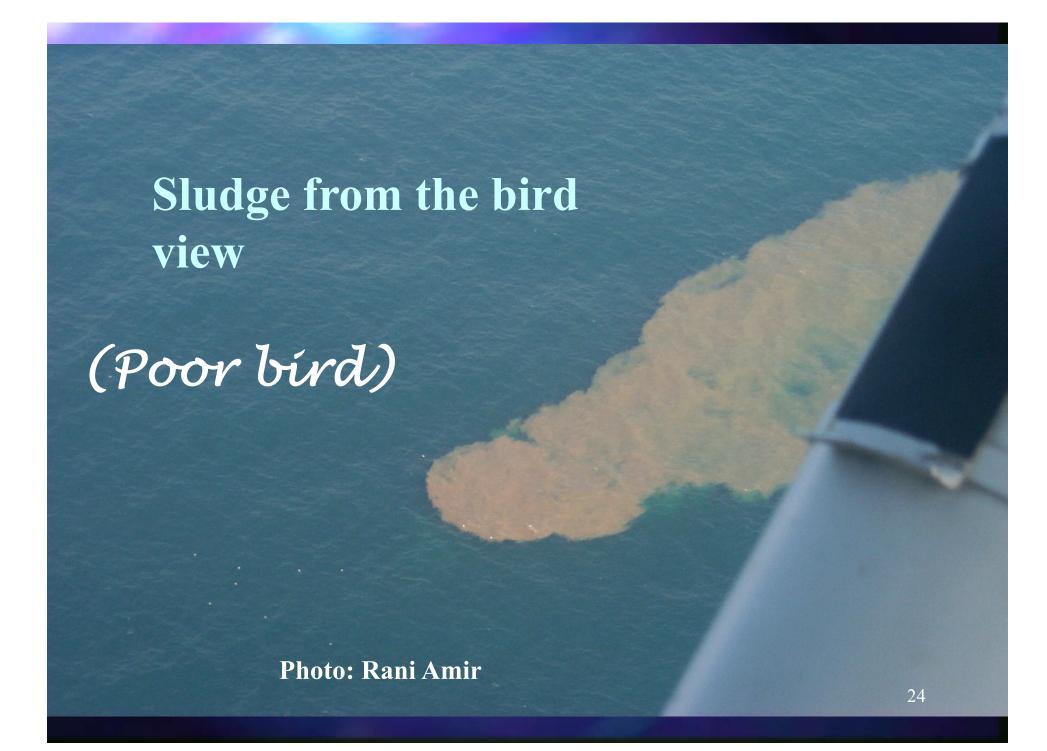

## Shafdan – Sludge to the sea

Tel Aviv area -2.5 to 3 million inhab.

## Shafdan – Sludge to the sea

350,000 m<sup>3</sup>/day MWW

5.6 million m<sup>3</sup>/year sludge 0.7% TSS

## Pipe to 4.5 km from the shore

Ashdod

Tel Aviv

© 2006 Europa Technologies Image © 2006 DigitalGlobe Image © 2006 TerraMetrics

Pointer 31°56'33.28° N 34°40'28.06° E elev 0 ft

Streaming ||||||| 100%

Eye all 42167 ft