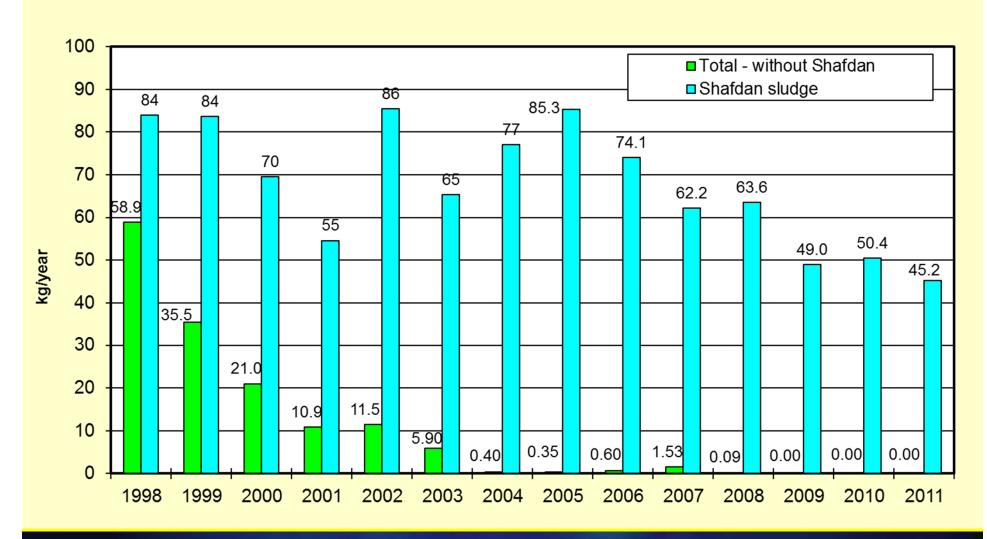

No one should discharge effluent into the sea, except under a permit!





### Who's who – in the committee

- **✓** Environment (chair pers.)
- **✓** Health
- **✓**Trade & Industry
- **✓**Transport
- **✓** Defense
- ✓ Agriculture (fish dep
- **✓** Tourism
- ✓ Green ONG





Balance of pollutants into the Mediterranean Sea 1998 - 2004



#### מאזן מזהמים רב-שנתי לים התיכון

2004 - 1998



Marine & Coastal Environment Div.



# 20 most significant LBS from about 100 sources

reports (if we get them), and no less than from 1998

# Two & 1/2 main sources of mercury pollution



No mercury mines!

La mine – Lucien Jantzen

- 1) Tel Aviv area MWW sludge
- 2) Chlor alkaly plant PVC
- 3) Fertilizer plant

## Total heavy metals discharged to the sea 1998-2011



#### Mercury to the sea 1998-2011



## Mercury discharged to the sea through Kishon river 1998-2011



## Shafdan – Sludge to the sea



Tel Aviv area -2.5 to 3 million inhab.

## Shafdan – Sludge to the sea



350,000 m<sup>3</sup>/day MWW

5.6 million m<sup>3</sup>/year sludge 0.7% TSS









## Reused water



al Envir



## Pipe to 4.5 km from the shore

Ashdod



Tel Aviv

© 2006 Europa Technologies Image © 2006 DigitalGlobe Image © 2006 TerraMetrics

Pointer 31°56'33.28° N 34°40'28.06° E elev 0 ft

Streaming ||||||| 100%

Eye all 42167 ft

Marine & Coastal Environment Div.

22

















## The journalists at the sludge site







Marine & Coastal Environment Div.

The program!



Get out from the sea! 2015

Reduce pollution of heavy metals and mineral oil in the sludge

Check the sludge composition

Marine