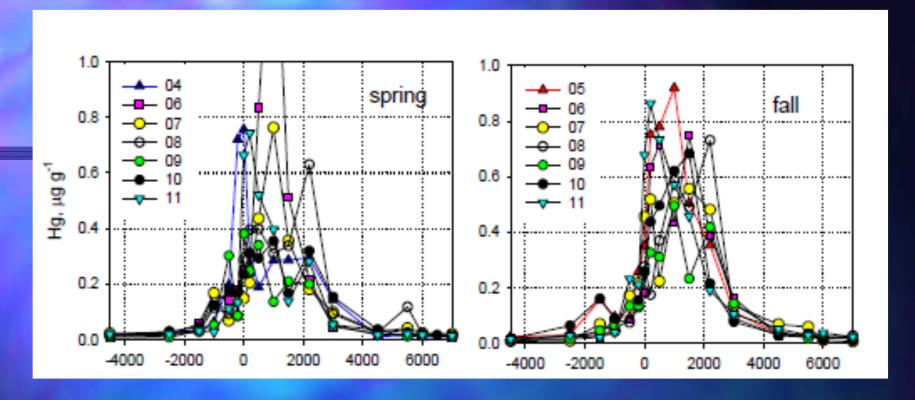

#### תעשיות אלקטרוכמיות גר' כספית לטון כלור מיוצר

איור 2: ריכוזי כספית ( $\mu g \ g^{-1} \ dry \ wt$ ) בסדימנטים באזור הרדוד של מפרץ חיפה בשנים 2002 - 1984.

איור 16: ירידת ריכוזי הכספית (שפר wet wt.) ממוצע שנתי ב סטיית תקן בצדפות ממפרץ (מפרץ בירידת ריכוזי הכספית (מפרץ - 1980)  $Mactra\ corallina$ 