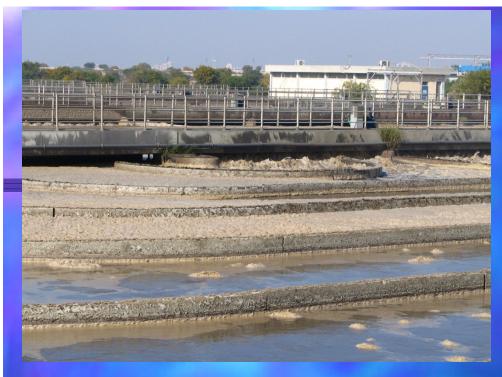

## Shafdan – Sludge to the sea

350,000 m<sup>3</sup>/day MWW

5.6 million m<sup>3</sup>/year sludge 0.7% TSS