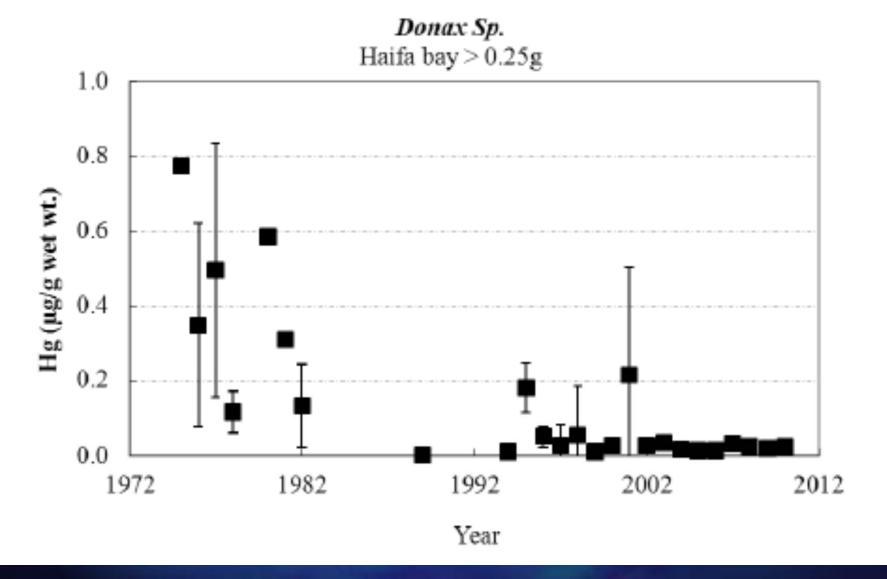

#### תעשיות אלקטרוכמיות גר' כספית לטון כלור מיוצר

איור 2: ריכוזי כספית ( $\mu g \ g^{-1} \ dry \ wt$ ) בסדימנטים באזור הרדוד של מפרץ חיפה בשנים 2002 - 1984.

איור 16: ירידת ריכוזי הכספית (שפר wet wt.) ממוצע שנתי ב סטיית תקן בצדפות ממפרץ (מפרץ בירידת ריכוזי הכספית (מפרץ - 1980)  $Mactra\ corallina$ 