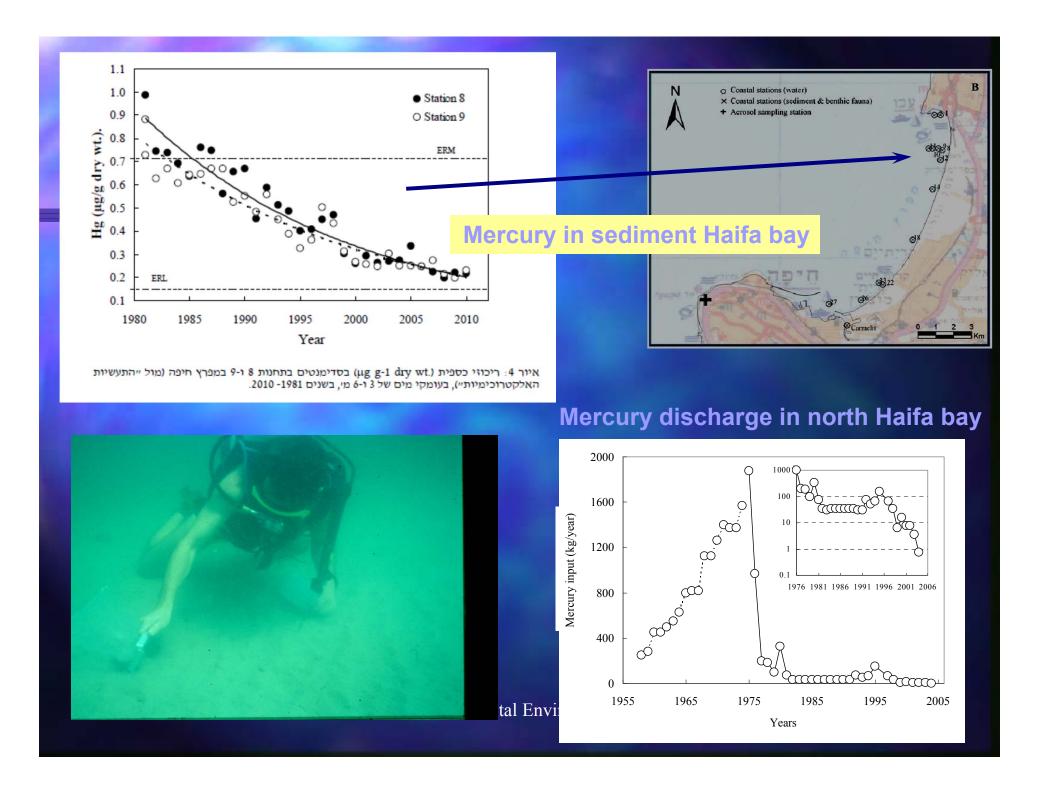

## Mercury in sediment – sludge discharge

Marine & Coastal Environment Div.

Marine & Coastal Environment Div.