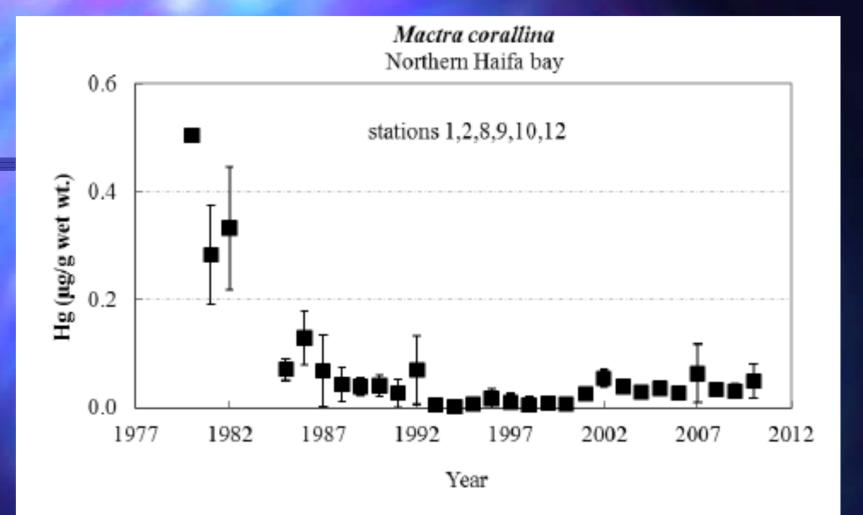

#### תעשיות אלקטרוכמיות גר' כספית לטון כלור מיוצר

איור 2: ריכוזי כספית ( $\mu g \ g^{-1} \ dry \ wt$ ) בסדימנטים באזור הרדוד של מפרץ חיפה בשנים 2002 - 1984.

איור 16: ירידת ריכוזי הכספית (שפר wet wt.) ממוצע שנתי ב סטיית תקן בצדפות ממפרץ (מפרץ בירידת ריכוזי הכספית (מפרץ - 1980)  $Mactra\ corallina$ 