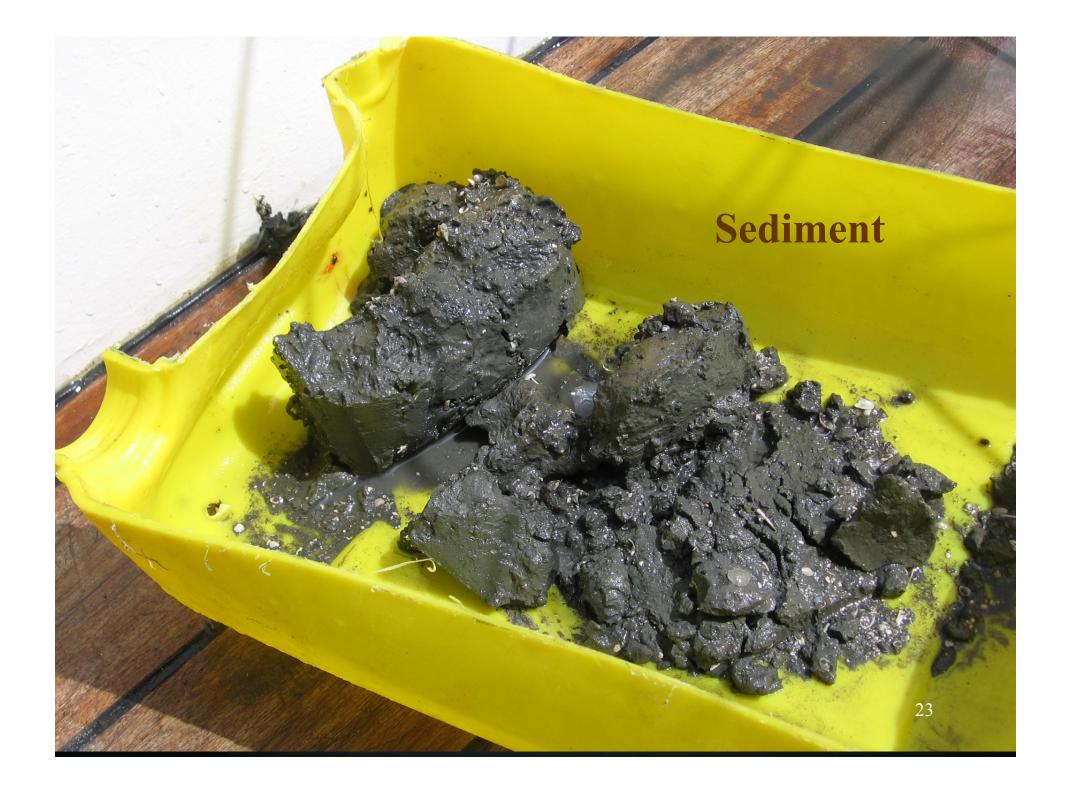

## Shafdan – Sludge to the sea

Tel Aviv area -2.5 to 3 million inhab.

## Shafdan – Sludge to the sea

350,000 m<sup>3</sup>/day MWW

5.6 million m<sup>3</sup>/year sludge 0.7% TSS