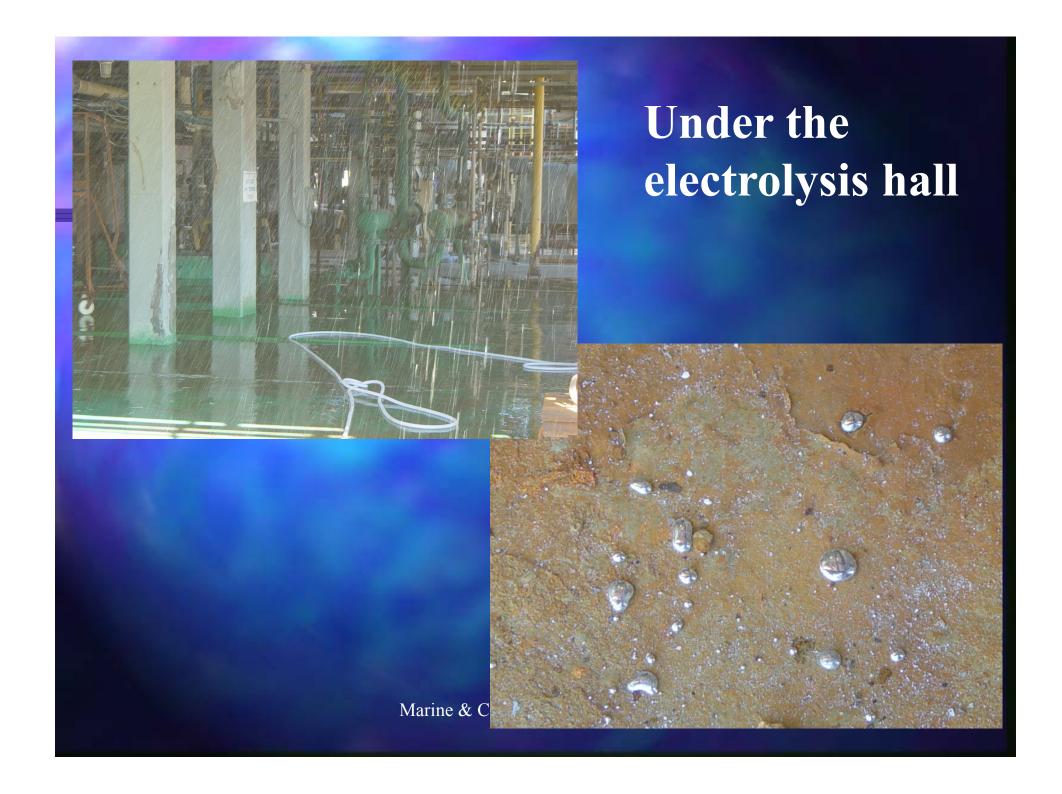

## Mercury in sediment – sludge discharge

Marine & Coastal Environment Div.

Marine & Coastal Environment Div.

# **Empty mercury bottles**

Mercury drops Marine & Coastal Environment Div.

06/2009 56