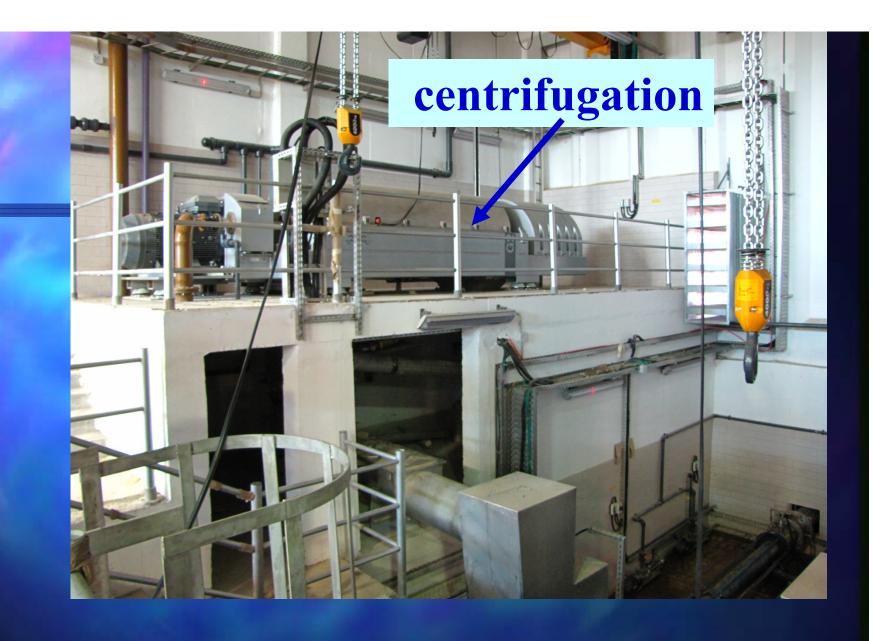

## Shafdan – Sludge to the sea

350,000 m<sup>3</sup>/day MWW

5.6 million m<sup>3</sup>/year sludge 0.7% TSS