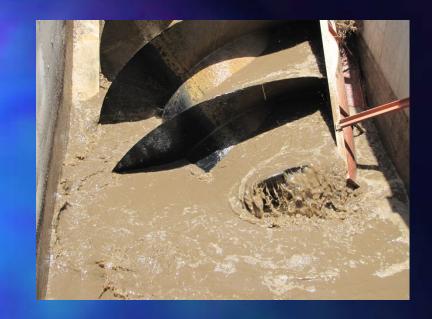

## Shafdan – Sludge to the sea

350,000 m<sup>3</sup>/day MWW

5.6 million m<sup>3</sup>/year sludge 0.7% TSS