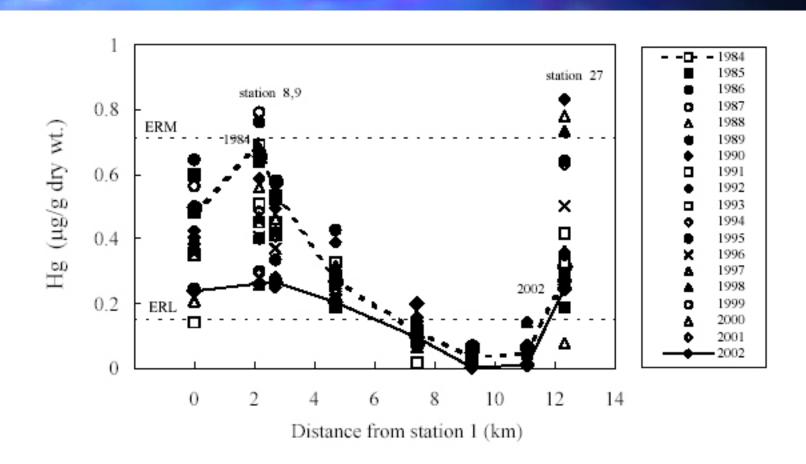

#### תעשיות אלקטרוכמיות גר' כספית לטון כלור מיוצר

איור 2: ריכוזי כספית ( $\mu g \ g^{-1} \ dry \ wt$ ) בסדימנטים באזור הרדוד של מפרץ חיפה בשנים 2002 - 1984.

איור 16: ירידת ריכוזי הכספית (שפר wet wt.) ממוצע שנתי ב סטיית תקן בצדפות ממפרץ (מפרץ בירידת ריכוזי הכספית (מפרץ - 1980)  $Mactra\ corallina$ 