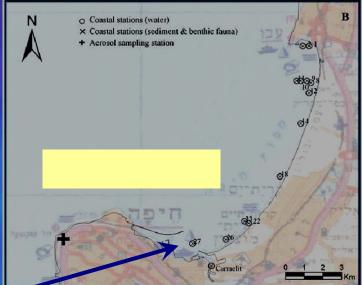

#### תעשיות אלקטרוכמיות גר' כספית לטון כלור מיוצר

איור 2: ריכוזי כספית ( $\mu g \ g^{-1} \ dry \ wt$ ) בסדימנטים באזור הרדוד של מפרץ חיפה בשנים 2002 - 1984.

איור 16: ירידת ריכוזי הכספית (שפר wet wt.) ממוצע שנתי ב סטיית תקן בצדפות ממפרץ (מפרץ בירידת ריכוזי הכספית (מפרץ - 1980)  $Mactra\ corallina$ 