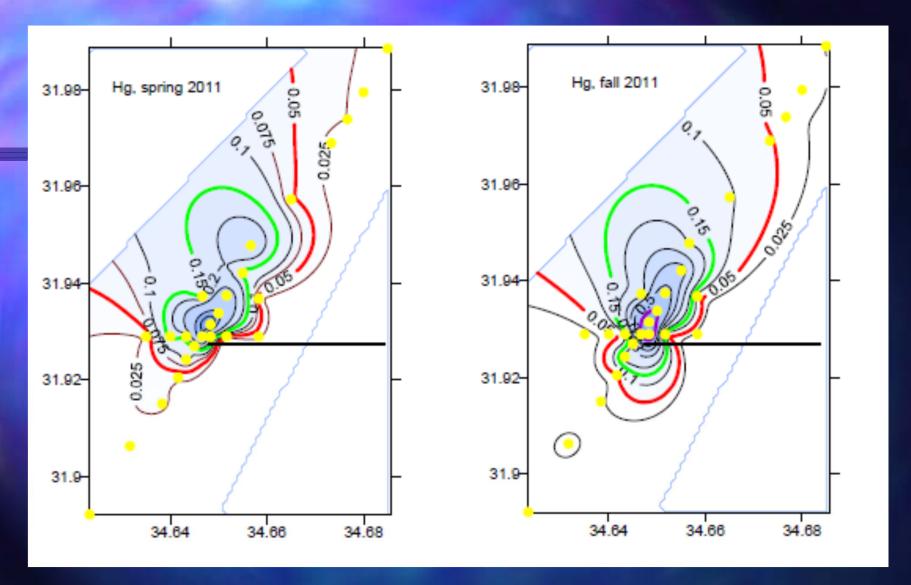

## Mercury in sediment – sludge discharge

Marine & Coastal Environment Div.

Marine & Coastal Environment Div.