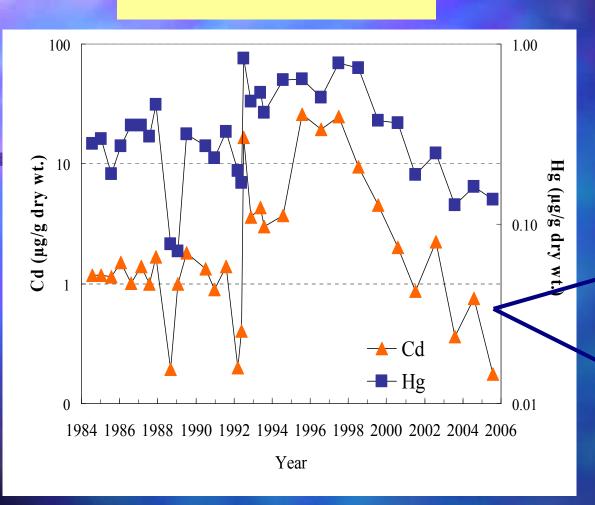

#### תעשיות אלקטרוכמיות גר' כספית לטון כלור מיוצר

איור 2: ריכוזי כספית ( $\mu g \ g^{-1} \ dry \ wt$ ) בסדימנטים באזור הרדוד של מפרץ חיפה בשנים 2002 - 1984.

איור 16: ירידת ריכוזי הכספית (שפר wet wt.) ממוצע שנתי ב סטיית תקן בצדפות ממפרץ (מפרץ בירידת ריכוזי הכספית (מפרץ - 1980)  $Mactra\ corallina$ 